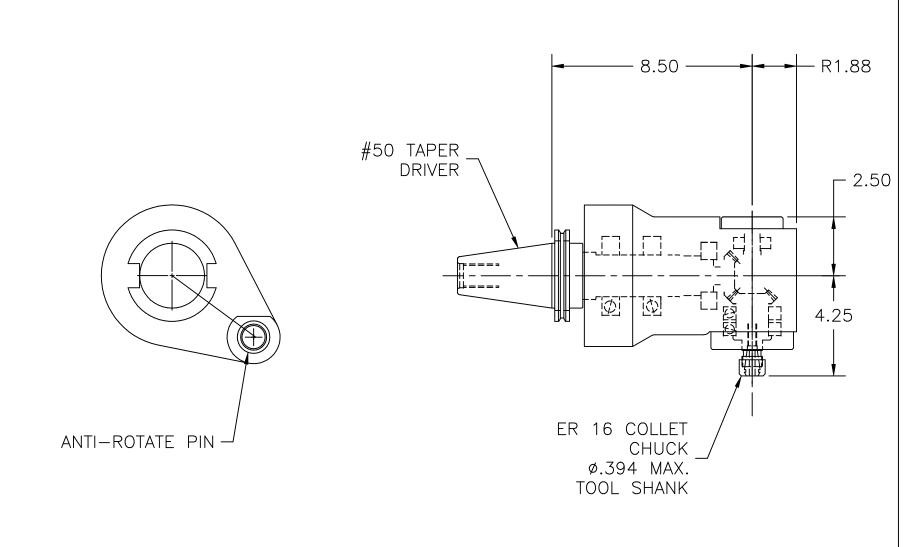

## TOOL CHANGER HEADS IDEA BOOK

Key Products, Inc. 10600 W. Glenbrook Ct. Milwaukee, WI 53224 414-355-5399

http://www.keyproducts.net

Key Products designs and manufactures machining attachments. This book includes some examples of previous projects. However, we can produce an attachment for your specific application.