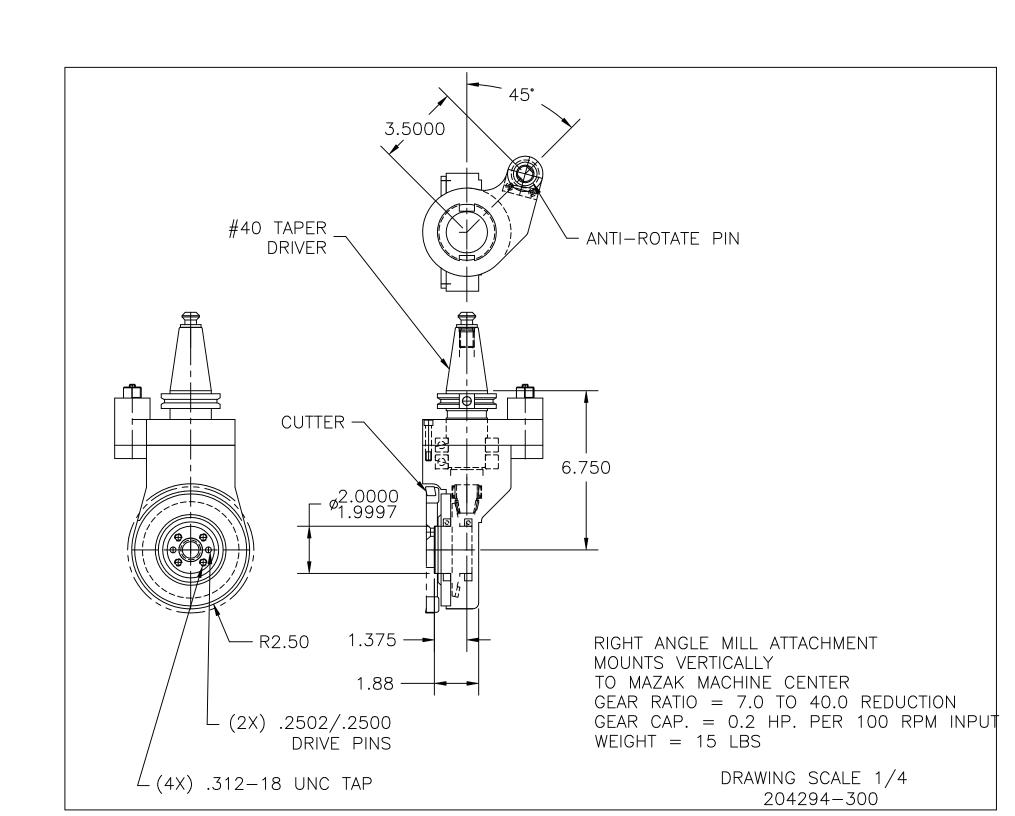

DRAWING SCALE 1/4 K 9994

RIGHT ANGLE MILL ATTACHMENT MOUNTS HORIZ.

TO K & T #2200 ORION MACHINING CENTER

GEAR RATIO = 1.0 TO 1.0

GEAR CAP. = 1.9 HP PER 100 RPM

DRAWING SCALE 1/4 K 10226

OFFSET MILLING ATTACHMENT
MOUNTS HORIZ.