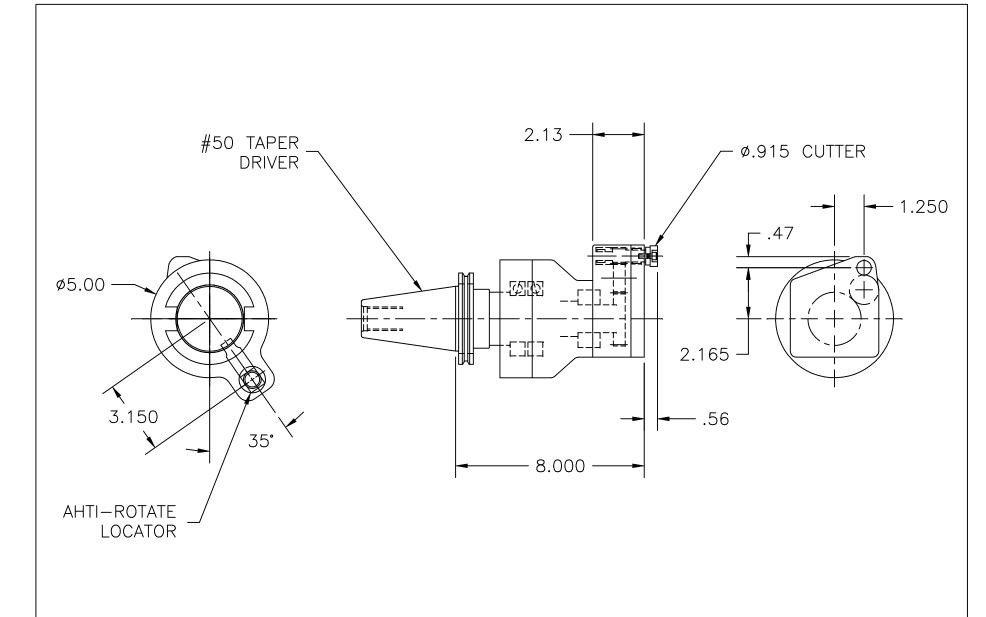

## TOOL CHANGER HEADS IDEA BOOK

Key Products, Inc. 10600 W. Glenbrook Ct. Milwaukee, WI 53224 414-355-5399

http://www.keyproducts.net

Key Products designs and manufactures machining attachments. This book includes some examples of previous projects. However, we can produce an attachment for your specific application.