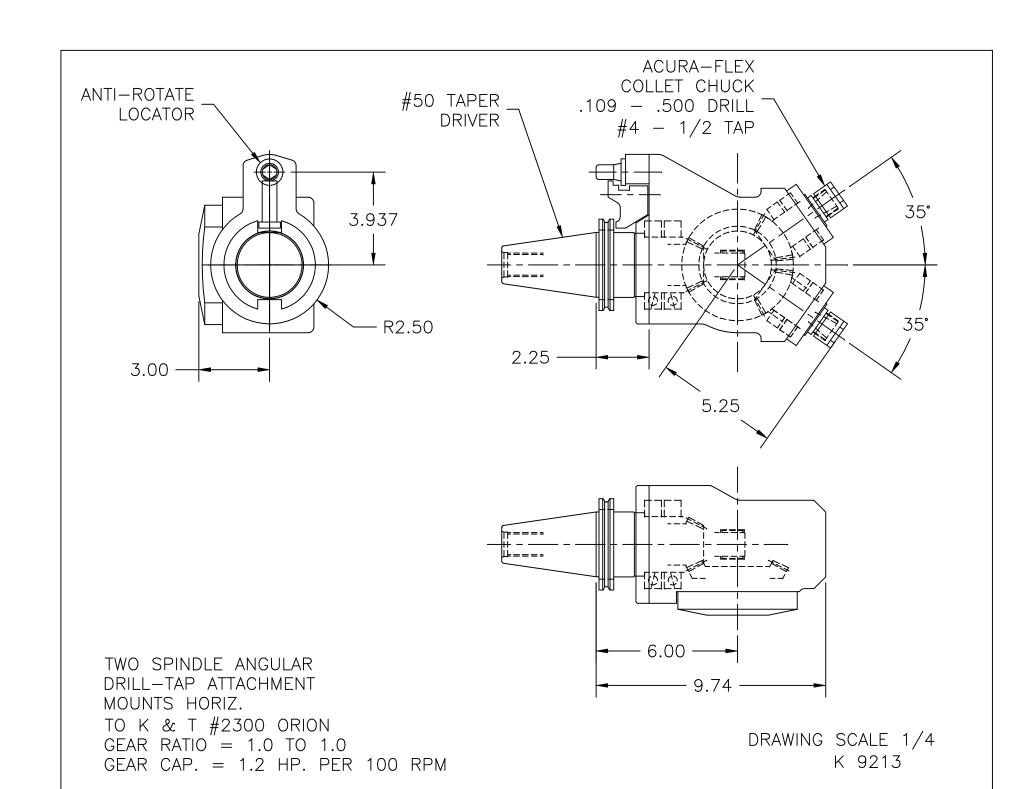

TH ANTI-ROTATE PROVISIONS
COOLANT THRU DRIVER & OUTPUT SPINDLE
GEAR RATIO = 1.00 TO 1.00
GEAR CAPACITY = 1.5 HP. PER 100 RPM, UP TO MAX. 20 HP.
MAX. SPEED = 1500 RPM
EST. WT. = 85 LBS.



RIGHT ANGLE DRILL ATTACHMENT MOUNTS HORIZ.

TO G & L RAM 500

GEAR RATIO = 1.0 TO 1.0

GEAR CAP. = 0.5 HP. PER 100 RPM

DRAWING SCALE 1/4 95406-300



RIGHT ANGLE DRILL ATTACHMENT
MOUNTS HORIZ.
TO TOYODA MODEL FA550
GEAR RATIO = 1.0 TO 4.0 INCREASE
GEAR CAP. = 0.2 HP. PER 100 RPM OUTPUT

DRAWING SCALE 1/4 K9190 99165-300



DRILL ATTACHMENT
MOUNTS HORIZ.
TO TOYODA FA 800
GEAR RATIO = 1.0 TO 1.5 INCREASE
GEAR CAP. = 0.4 HP. PER 100 RPM INPUT

DRAWING SCALE 1/4 201187-301





ANGULAR DRILLING ATTACHMENT MOUNTS HORIZ.
TO SUNDSTRAND SERIES 20 OMNIMILL GEAR RATIO = 1.0 TO 1.0
GEAR CAP. = 0.9 HP. PER 100 RPM







ANGULAR DRILLING ATTACHMENT MOUNTS HORIZ.

TO K & T #MM1015 GEAR RATIO = 1.0 TO 2.2 INCREASE GEAR CAP. = 0.5 HP. PER 100 RPM OUTPUT

DRAWING SCALE 1/4 K 9903



RIGHT ANGLE DRILL HEAD ATTACHMENT
MOUNTS HORIZ.
TO MACHINING CENTER
GEAR RATIO = 1.0 TO 2.1 INCREASE
GEAR CAP. = 1.2 HP PER 100 RPM INPUT
O.6 HP PER 100 RPM OUTPUT

DRAWING SCALE 1/4 K 9994



RIGHT ANGLE MILL ATTACHMENT MOUNTS HORIZ.

TO K & T #2200 ORION MACHINING CENTER

GEAR RATIO = 1.0 TO 1.0

GEAR CAP. = 1.9 HP PER 100 RPM

DRAWING SCALE 1/4 K 10226



OFFSET MILLING ATTACHMENT
MOUNTS HORIZ.

TO TOYOTA #FA550 MACHINING CENTER
GEAR RATIO = 1.0 TO 3.7 INCREASE
GEAR CAP. = 0.4 HP. PER 100 RPM INPUT

DRAWING SCALE 1/4 K 10755



RIGHT ANGLE MILL ATTACHMENT
MOUNTS HORIZ. TO MACHINING CENTER
GEAR RATIO = 1.0 TO 1.5 INCREASE
G