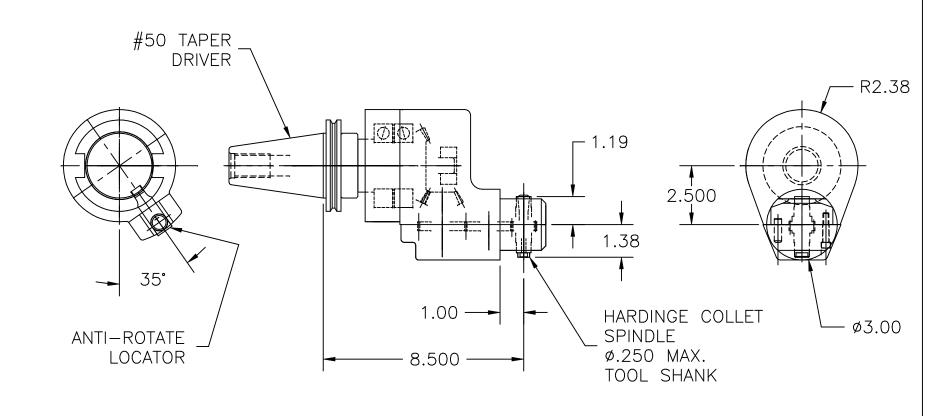

## TOOL CHANGER HEADS IDEA BOOK

Key Products, Inc. 10600 W. Glenbrook Ct. Milwaukee, WI 53224 414-355-5399

http://www.keyproducts.net

Key Products designs and manufactures machining attachments. This book includes some examples of previous projects. However, we can produce an attachment for your specific application.