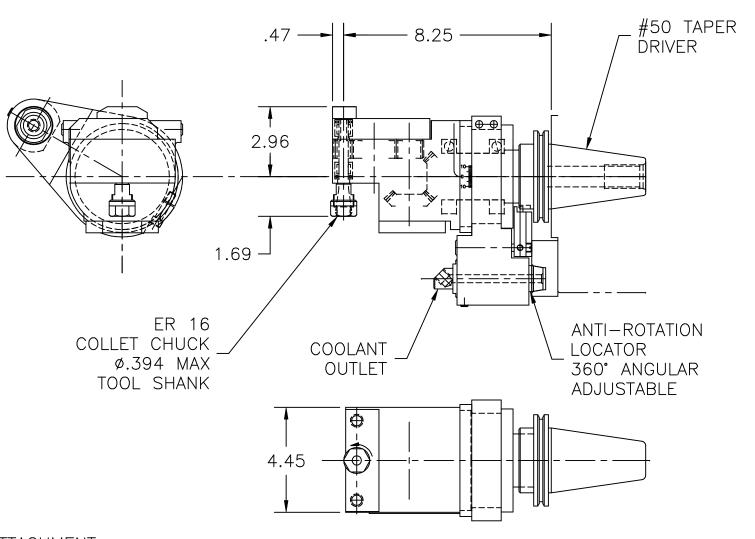

## TOOL CHANGER HEADS IDEA BOOK

Key Products, Inc. 10600 W. Glenbrook Ct. Milwaukee, WI 53224 414-355-5399

http://www.keyproducts.net

Key Products designs and manufactures machining attachments. This book includes some examples of previous projects. However, we can produce an attachment for your specific application.