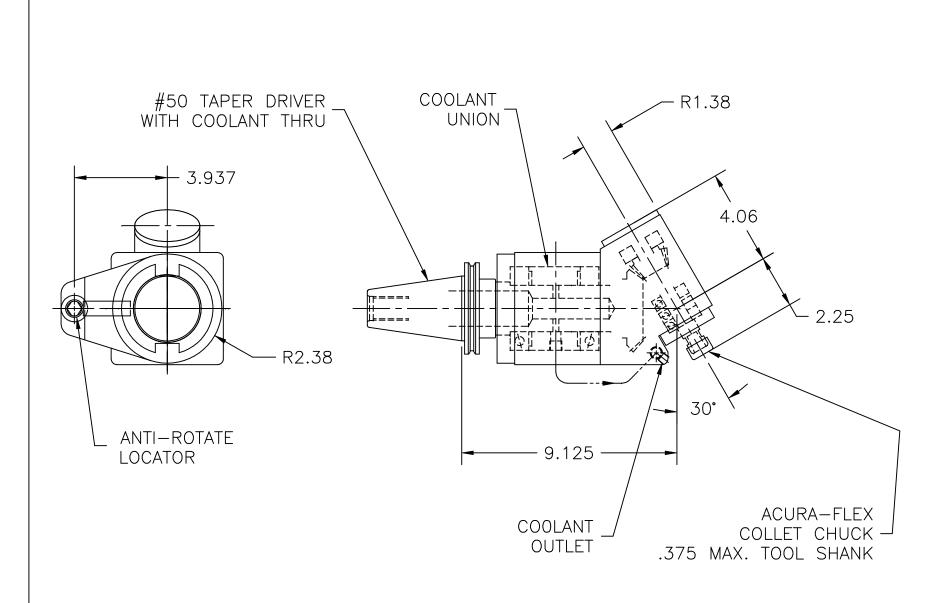

## TOOL CHANGER HEADS IDEA BOOK

Key Products, Inc. 10600 W. Glenbrook Ct. Milwaukee, WI 53224 414-355-5399

http://www.keyproducts.net

Key Products designs and manufactures machining attachments. This book includes some examples of previous projects. However, we can produce an attachment for your specific application.