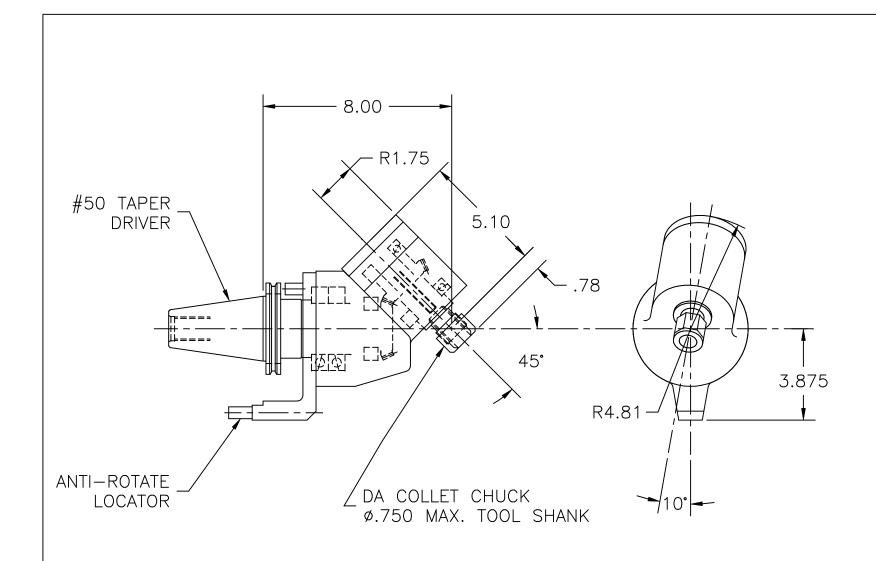

projects. However, we can produce an attachment for your specific application.



UNIVERSAL ANGULAR ATTACHMENT
MOUNTS HORIZ. TO HMC
WITH ANTI-ROTATE PROVISIONS
COOLANT THRU DRIVER & OUTPUT SPINDLE
GEAR RATIO = 1.00 TO 1.00
GEAR CAPACITY = 1.5 HP. PER 100 RPM, UP TO MAX. 20 HP.
MAX. SPEED = 1500 RPM
EST. WT. = 85 LBS.



RIGHT ANGLE DRILL ATTACHMENT MOUNTS HORIZ.

TO G & L RAM 500

GEAR RATIO = 1.0 TO 1.0

GEAR CAP. = 0.5 HP. PER 100 RPM

DRAWING SCALE 1/4 95406-300



RIGHT ANGLE DRILL ATTACHMENT
MOUNTS HORIZ.
TO TOYODA MODEL FA550
GEAR RATIO = 1.0 TO 4.0 INCREASE
GEAR CAP. = 0.2 HP. PER 100 RPM OUTPUT

DRAWING SCALE 1/4 K9190 99165-300



DRILL ATTACHMENT
MOUNTS HORIZ.
TO TOYODA FA 800
GEAR RATIO = 1.0 TO 1.5 INCREASE
GEAR CAP. = 0.4 HP. PER 100 RPM INPUT

DRAWING SCALE 1/4 201187-301





ANGULAR DRILLING ATTACHMENT MOUNTS HORIZ.
TO SUNDSTRAND SERIES 20 OMNIMILL GEAR RATIO = 1.0 TO 1.0
GEAR CAP. = 0.9 HP. PER 100 RPM







ANGULAR DRILLING ATTACHMENT MOUNTS HORIZ.

TO K & T #MM1015 GEAR RATIO = 1.0 TO 2.2 INCREASE GEAR CAP. = 0.5 HP. PER 100 RPM OUTPUT

DRAWING SCALE 1/4 K 9903



RIGHT ANGLE DRILL HEAD ATTACHMENT
MOUNTS HORIZ.
TO MACHINING CENTER
GEAR RATIO = 1.0 TO 2.1 INCREASE
GEAR CAP. = 1.2 HP PER 100 RPM INPUT
O.6 HP PER 100 RPM OUTPUT

DRAWING SCALE 1/4 K 9994



RIGHT ANGLE MILL ATTACHMENT MOUNTS HORIZ.

TO K & T #2200 ORION MACHINING CENTER

GEAR RATIO = 1.0 TO 1.0

GEAR CAP. = 1.9 HP PER 100 RPM

DRAWING SCALE 1/4 K 10226



OFFSET MILLING ATTACHMENT
MOUNTS HORIZ.

TO TOYOTA #FA550 MACHINING CENTER
GEAR RATIO = 1.0 TO 3.7 INCREASE
GEAR CAP. = 0.4 HP. PER 100 RP