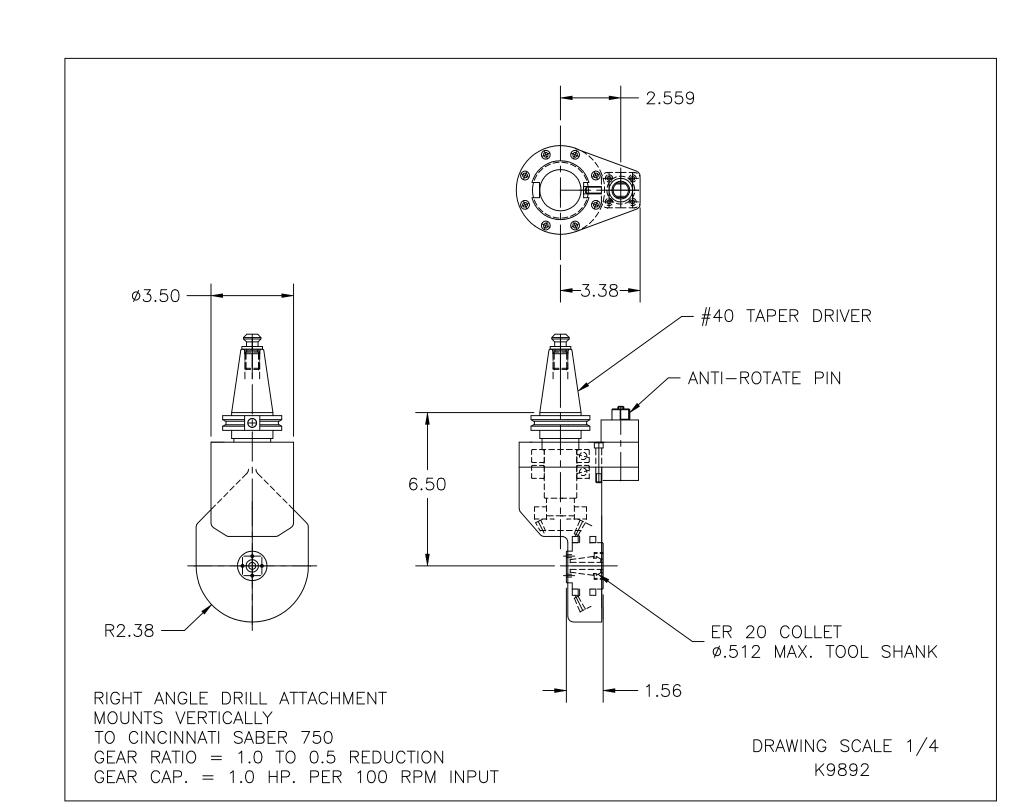

ANTI-ROTATE PROVISIONS
COOLANT THRU DRIVER & OUTPUT SPINDLE
GEAR RATIO = 1.00 TO 1.00
GEAR CAPACITY = 1.5 HP. PER 100 RPM, UP TO MAX. 20 HP.
MAX. SPEED = 1500 RPM
EST. WT. = 85 LBS.



RIGHT ANGLE DRILL ATTACHMENT MOUNTS HORIZ.

TO G & L RAM 500

GEAR RATIO = 1.0 TO 1.0

GEAR CAP. = 0.5 HP. PER 100 RPM

DRAWING SCALE 1/4 95406-300



RIGHT ANGLE DRILL ATTACHMENT
MOUNTS HORIZ.
TO TOYODA MODEL FA550
GEAR RATIO = 1.0 TO 4.0 INCREASE
GEAR CAP. = 0.2 HP. PER 100 RPM OUTPUT

DRAWING SCALE 1/4 K9190 99165-300



DRILL ATTACHMENT
MOUNTS HORIZ.
TO TOYODA FA 800
GEAR RATIO = 1.0 TO 1.5 INCREASE
GEAR CAP. = 0.4 HP. PER 100 RPM INPUT

DRAWING SCALE 1/4 201187-301





ANGULAR DRILLING ATTACHMENT MOUNTS HORIZ.
TO SUNDSTRAND SERIES 20 OMNIMILL GEAR RATIO = 1.0 TO 1.0
GEAR CAP. = 0.9 HP. PER 100 RPM







ANGULAR DRILLING ATTACHMENT MOUNTS HORIZ.

TO K & T #MM1015 GEAR RATIO = 1.0 TO 2.2 INCREASE GEAR CAP. = 0.5 HP. PER 100 RPM OUTPUT

DRAWING SCALE 1/4 K 9903



RIGHT ANGLE DRILL HEAD ATTACHMENT
MOUNTS HORIZ.
TO MACHINING CENTER
GEAR RATIO = 1.0 TO 2.1 INCREASE
GEAR CAP. = 1.2 HP PER 100 RPM INPUT
O.6 HP PER 100 RPM OUTPUT

DRAWING SCALE 1/4 K 9994



RIGHT ANGLE MILL ATTACHMENT MOUNTS HORIZ.

TO K & T #2200 ORION MACHINING CENTER

GEAR RATIO = 1.0 TO 1.0

GEAR CAP. = 1.9 HP PER 100 RPM

DRAWING SCALE 1/4 K 10226



OFFSET MILLING ATTACHMENT
MOUNTS HORIZ.

TO TOYOTA #FA550 MACHINING CENTER
GEAR RATIO = 1.0 TO 3.7 INCREASE
GEAR CAP. = 0.4 HP. PER 100 RPM INPUT

DRAWING SCALE 1/4 K 10755



RIGHT ANGLE MILL ATTACHMENT
MOUNTS HORIZ. TO MACHINING CENTER
GEAR RATIO = 1.0 TO 1.5 INCREASE
GEA