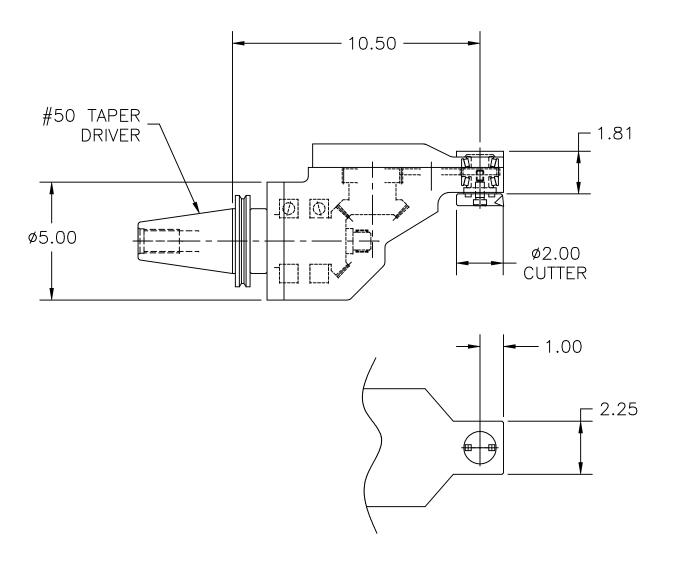

HORIZ.
TO SUNDSTRAND SERIES 20 OMNIMILL GEAR RATIO = 1.0 TO 1.0
GEAR CAP. = 0.9 HP. PER 100 RPM







ANGULAR DRILLING ATTACHMENT MOUNTS HORIZ.

TO K & T #MM1015 GEAR RATIO = 1.0 TO 2.2 INCREASE GEAR CAP. = 0.5 HP. PER 100 RPM OUTPUT

DRAWING SCALE 1/4 K 9903



RIGHT ANGLE DRILL HEAD ATTACHMENT
MOUNTS HORIZ.
TO MACHINING CENTER
GEAR RATIO = 1.0 TO 2.1 INCREASE
GEAR CAP. = 1.2 HP PER 100 RPM INPUT
O.6 HP PER 100 RPM OUTPUT

DRAWING SCALE 1/4 K 9994



RIGHT ANGLE MILL ATTACHMENT MOUNTS HORIZ.

TO K & T #2200 ORION MACHINING CENTER

GEAR RATIO = 1.0 TO 1.0

GEAR CAP. = 1.9 HP PER 100 RPM

DRAWING SCALE 1/4 K 10226



OFFSET MILLING ATTACHMENT
MOUNTS HORIZ.

TO TOYOTA #FA550 MACHINING CENTER
GEAR RATIO = 1.0 TO 3.7 INCREASE
GEAR CAP. = 0.4 HP. PER 100 RPM INPUT

DRAWING SCALE 1/4 K 10755



RIGHT ANGLE MILL ATTACHMENT
MOUNTS HORIZ. TO MACHINING CENTER
GEAR RATIO = 1.0 TO 1.5 INCREASE
GEAR CAP. = 0.3 HP. PER 100 RPM OF OUTPUT

DRAWING SCALE 1/4 P-020393