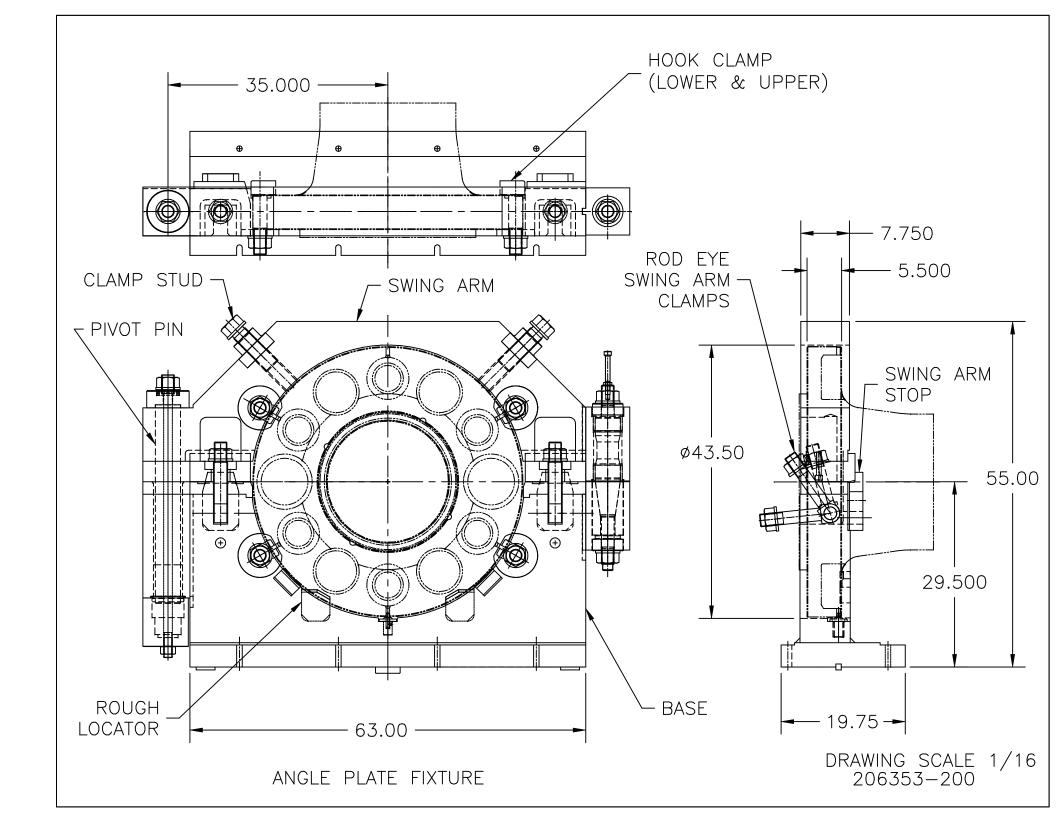

## SPECIAL PURPOSE COMPONENTS IDEA BOOK



Key Products, Inc. 10600 W. Glenbrook Ct. Milwaukee, WI 53224 414-355-5399

http://www.keyproducts.net

Key Products designs and manufactures machining attachments. This book includes some examples of previous projects. However, we can produce an attachment for your specific application.



RIGHT ANGLE DRILL ATTACHMENT
MOUNTS VERTICALLY
TO SUGINO HMC TURRET
GEAR RATIO = 1.0 TO 2.0 INCREASE
GEAR CAP. = 0.25 HP. PER 100 RPM OUTPUT

DRAWING SCALE 1/2 96113-300













LOWER SPINDLE ASSEMBLY



DRAWING SCALE 1/8 206364-300-01



RIGHT ANGLE MILL ATTACHMENT MOUNTS HORIZ.

GEAR RATIO = 1.0 TO 0.5 REDUCTION