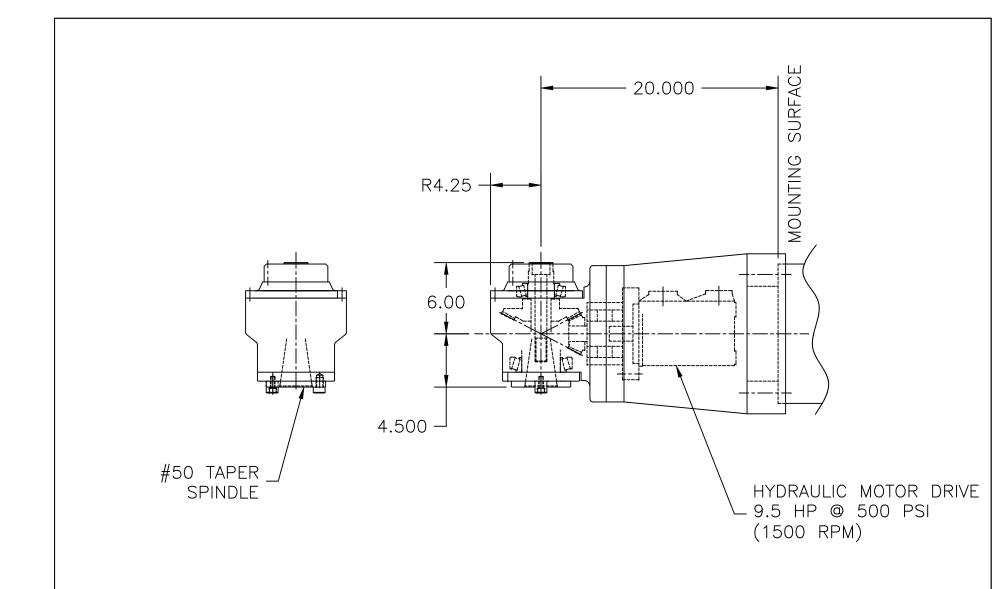

## SPECIAL PURPOSE COMPONENTS IDEA BOOK



Key Products, Inc. 10600 W. Glenbrook Ct. Milwaukee, WI 53224 414-355-5399

http://www.keyproducts.net

Key Products designs and manufactures machining attachments. This book includes some examples of previous projects. However, we can produce an attachment for your specific application.



RIGHT ANGLE DRILL ATTACHMENT
MOUNTS VERTICALLY
TO SUGINO HMC TURRET
GEAR RATIO = 1.0 TO 2.0 INCREASE
GEAR CAP. = 0.25 HP. PER 100 RPM OUTPUT

DRAWING SCALE 1/2 96113-300













LOWER SPINDLE ASSEMBLY



DRAWING SCALE 1/8 206364-300-01



RIGHT ANGLE MILL ATTACHMENT MOUNTS HORIZ.

GEAR RATIO = 1.0 TO 0.5 REDUCTION