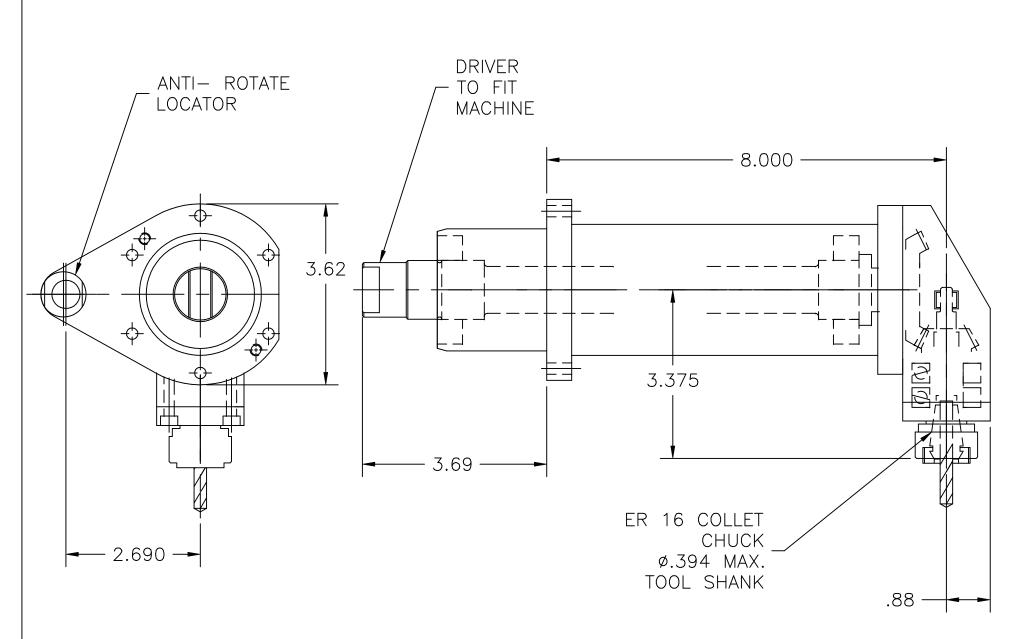

## SPECIAL PURPOSE COMPONENTS IDEA BOOK



Key Products, Inc. 10600 W. Glenbrook Ct. Milwaukee, WI 53224 414-355-5399

http://www.keyproducts.net

Key Products designs and manufactures machining attachments. This book includes some examples of previous projects. However, we can produce an attachment for your specific application.



RIGHT ANGLE DRILL ATTACHMENT
MOUNTS VERTICALLY
TO SUGINO HMC TURRET
GEAR RATIO = 1.0 TO 2.0 INCREASE
GEAR CAP. = 0.25 HP. PER 100 RPM OUTPUT

DRAWING SCALE 1/2 96113-300













LOWER SPINDLE ASSEMBLY



DRAWING SCALE 1/8 206364-300-01



RIGHT ANGLE MILL ATTACHMENT MOUNTS HORIZ.

GEAR RATIO = 1.0 TO 0.5 REDUCTION