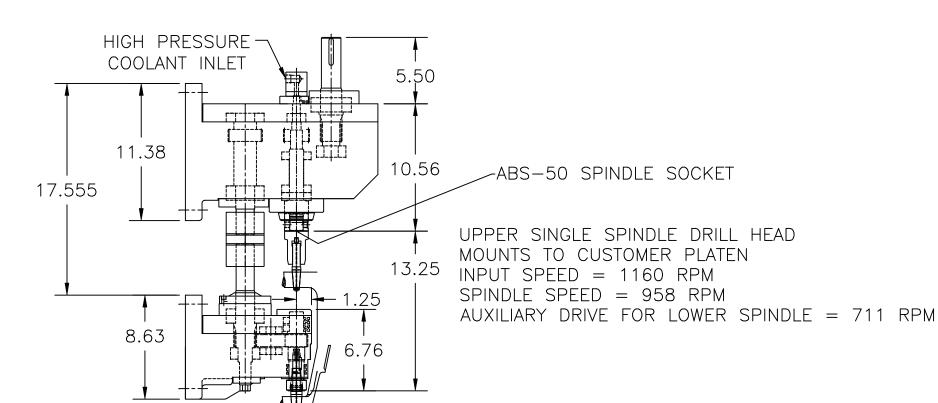

RIGHT ANGLE DRILL ATTACHMENT
MOUNTS VERTICALLY
TO SUGINO HMC TURRET
GEAR RATIO = 1.0 TO 2.0 INCREASE
GEAR CAP. = 0.25 HP. PER 100 RPM OUTPUT

DRAWING SCALE 1/2 96113-300

LOWER SPINDLE ASSEMBLY

DRAWING SCALE 1/8 206364-300-01