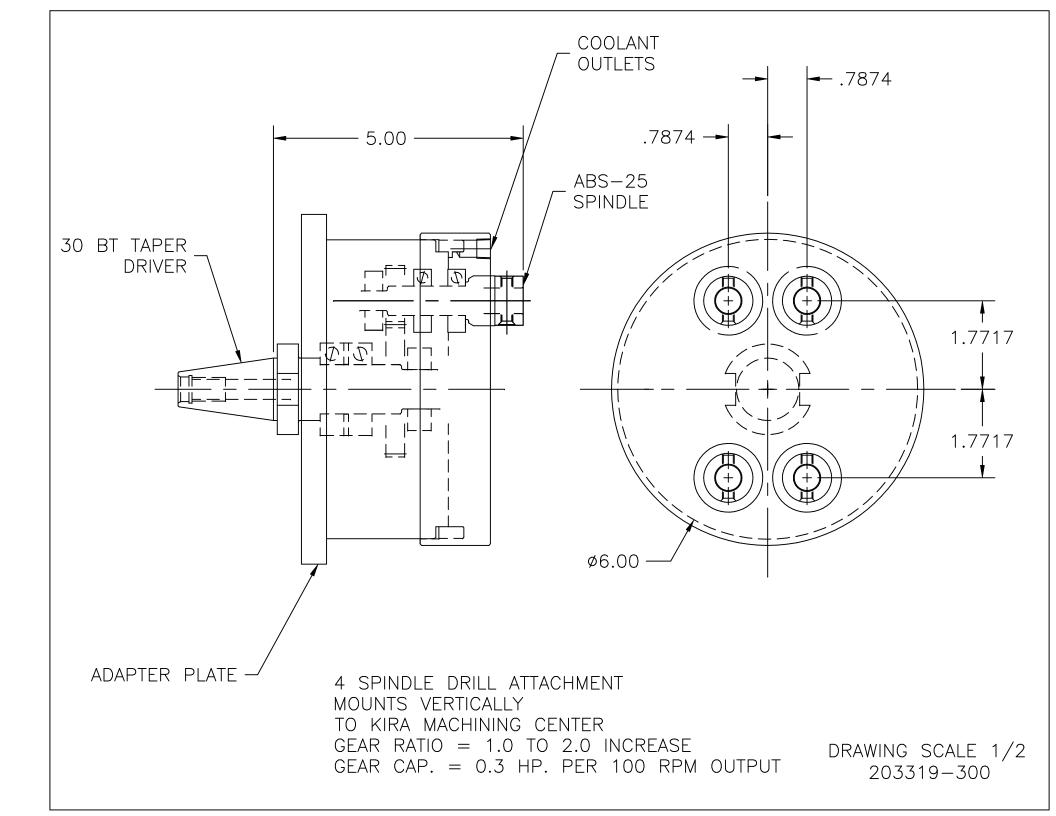

## LARGE VMC ATTACHMENTS IDEA BOOK



Key Products, Inc. 10600 W. Glenbrook Ct. Milwaukee, WI 53224 414-355-5399

http://www.keyproducts.net

Key Products designs and manufactures machining attachments. This book includes some examples of previous projects. However, we can produce an attachment for your specific application.



RIGHT ANGLE DRILL ATTACHMENT
MOUNTS VERTICALLY
TO SUGINO HMC TURRET
GEAR RATIO = 1.0 TO 2.0 INCREASE
GEAR CAP. = 0.25 HP. PER 100 RPM OUTPUT

DRAWING SCALE 1/2 96113-300



















OFFSET SPEEDER ATTACHMENT
MOUNTS VERTICALLY TO INGERSOLL MILL
GEAR RATIO = 1 TO 5 INCREASE
GEAR CAP. = 10 HP. PER 100 RPM OUTPUT
NOT TO EXCEED 100 HP.

MAX. INPUT SPEED = 400 RPM (2000 RPM OUTPUT)

DRAWING SCALE 1/8 207214-300-01



RIGHT ANGLE MILL HEAD
MOUNTS VERTICALLY TO HELLER MACHINING CENTER
GEAR RATIO = 1.0 TO 0.5 REDUCTION
GEAR CAP. = 1.0 HP. PER 100 RPM OF INPUT

DRAWING SCALE 1/4 K11489