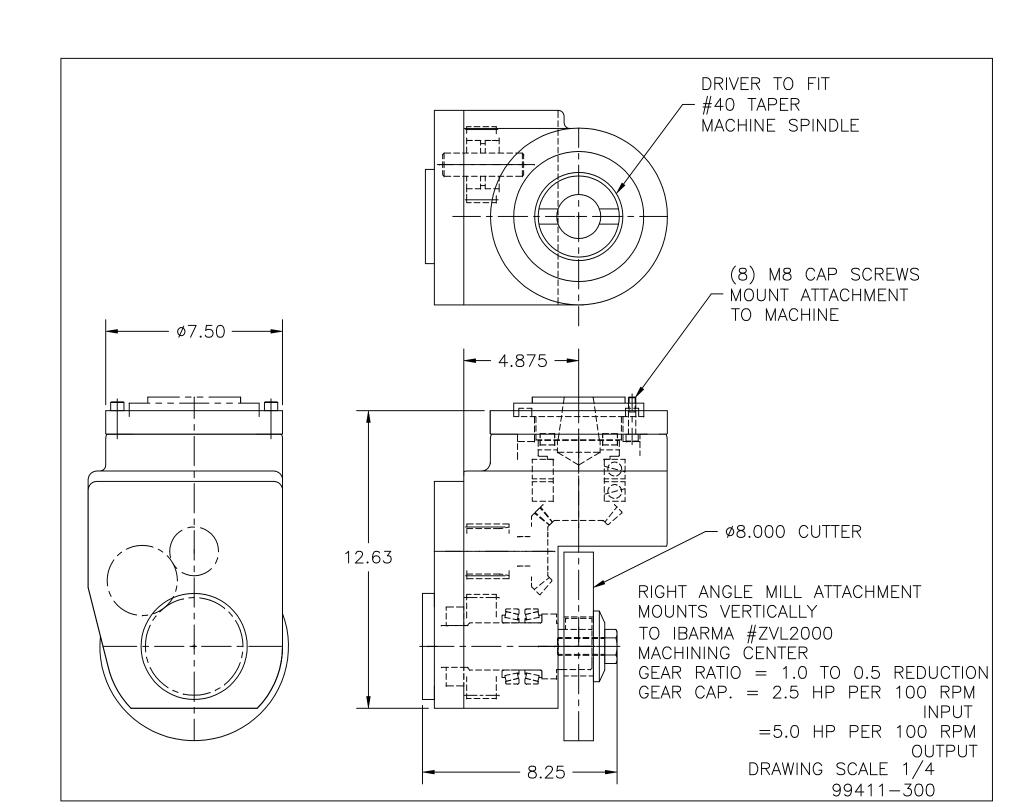

MAX. INPUT SPEED = 400 RPM (2000 RPM OUTPUT)

DRAWING SCALE 1/8 207214-300-01

RIGHT ANGLE MILL HEAD
MOUNTS VERTICALLY TO HELLER MACHINING CENTER
GEAR RATIO = 1.0 TO 0.5 REDUCTION
GEAR CAP. = 1.0 HP. PER 100 RPM OF INPUT

DRAWING SCALE 1/4 K11489