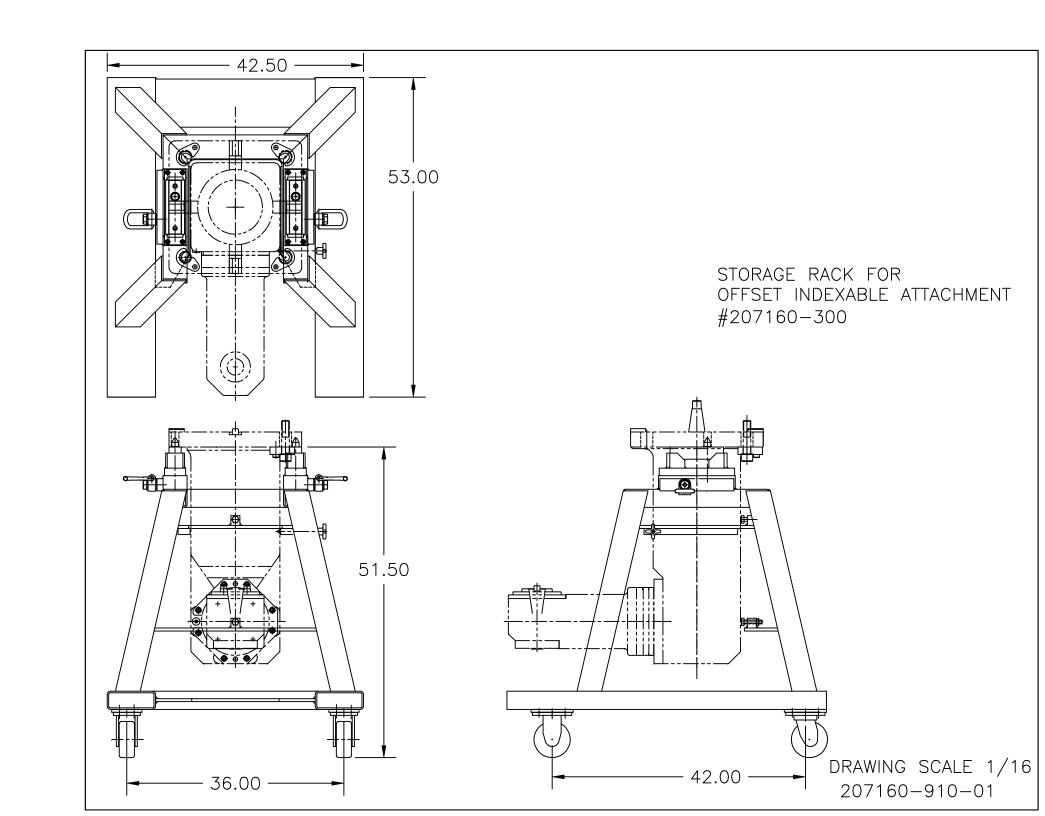

## LARGE VMC ATTACHMENTS IDEA BOOK



Key Products, Inc. 10600 W. Glenbrook Ct. Milwaukee, WI 53224 414-355-5399

http://www.keyproducts.net

Key Products designs and manufactures machining attachments. This book includes some examples of previous projects. However, we can produce an attachment for your specific application.



RIGHT ANGLE DRILL ATTACHMENT
MOUNTS VERTICALLY
TO SUGINO HMC TURRET
GEAR RATIO = 1.0 TO 2.0 INCREASE
GEAR CAP. = 0.25 HP. PER 100 RPM OUTPUT

DRAWING SCALE 1/2 96113-300



















OFFSET SPEEDER ATTACHMENT
MOUNTS VERTICALLY TO INGERSOLL MILL
GEAR RATIO = 1 TO 5 INCREASE
GEAR CAP. = 10 HP. PER 100 RPM OUTPUT
NOT TO EXCEED 100 HP.

MAX. INPUT SPEED = 400 RPM (2000 RPM OUTPUT)

DRAWING SCALE 1/8 207214-300-01



RIGHT ANGLE MILL HEAD
MOUNTS VERTICALLY TO HELLER MACHINING CENTER
GEAR RATIO = 1.0 TO 0.5 REDUCTION
GEAR CAP. = 1.0 HP. PER 100 RPM OF INPUT

DRAWING SCALE 1/4 K11489