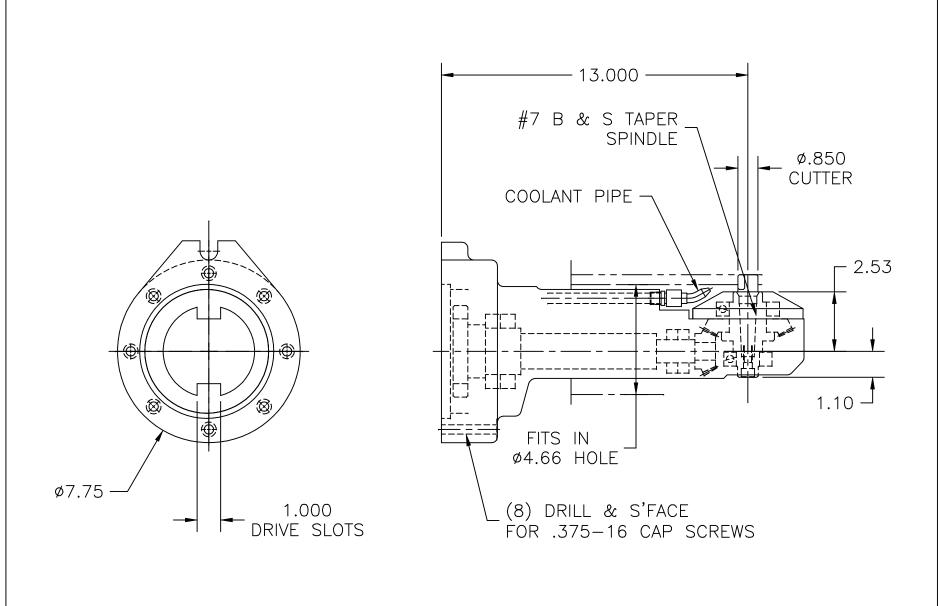

## LARGE VMC ATTACHMENTS IDEA BOOK



Key Products, Inc. 10600 W. Glenbrook Ct. Milwaukee, WI 53224 414-355-5399

http://www.keyproducts.net

Key Products designs and manufactures machining attachments. This book includes some examples of previous projects. However, we can produce an attachment for your specific application.



RIGHT ANGLE DRILL ATTACHMENT
MOUNTS VERTICALLY
TO SUGINO HMC TURRET
GEAR RATIO = 1.0 TO 2.0 INCREASE
GEAR CAP. = 0.25 HP. PER 100 RPM OUTPUT

DRAWING SCALE 1/2 96113-300



















OFFSET SPEEDER ATTACHMENT
MOUNTS VERTICALLY TO INGERSOLL MILL
GEAR RATIO = 1 TO 5 INCREASE
GEAR CAP. = 10 HP. PER 100 RPM OUTPUT
NOT TO EXCEED 100 HP.

MAX. INPUT SPEED = 400 RPM (2000 RPM OUTPUT)

DRAWING SCALE 1/8 207214-300-01



RIGHT ANGLE MILL HEAD
MOUNTS VERTICALLY TO HELLER MACHINING CENTER
GEAR RATIO = 1.0 TO 0.5 REDUCTION
GEAR CAP. = 1.0 HP. PER 100 RPM OF INPUT

DRAWING SCALE 1/4 K11489