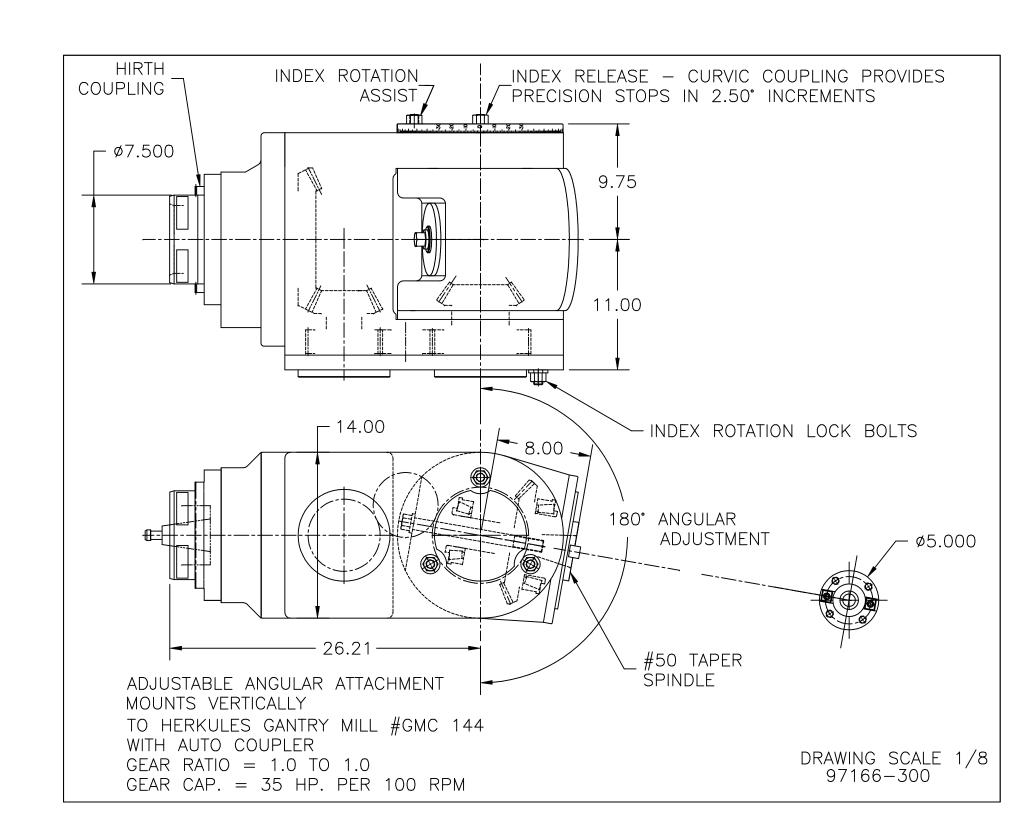

## LARGE VMC ATTACHMENTS IDEA BOOK



Key Products, Inc. 10600 W. Glenbrook Ct. Milwaukee, WI 53224 414-355-5399

http://www.keyproducts.net

Key Products designs and manufactures machining attachments. This book includes some examples of previous projects. However, we can produce an attachment for your specific application.



RIGHT ANGLE DRILL ATTACHMENT
MOUNTS VERTICALLY
TO SUGINO HMC TURRET
GEAR RATIO = 1.0 TO 2.0 INCREASE
GEAR CAP. = 0.25 HP. PER 100 RPM OUTPUT

DRAWING SCALE 1/2 96113-300



















OFFSET SPEEDER ATTACHMENT
MOUNTS VERTICALLY TO INGERSOLL MILL
GEAR RATIO = 1 TO 5 INCREASE
GEAR CAP. = 10 HP. PER 100 RPM OUTPUT
NOT TO EXCEED 100 HP.

MAX. INPUT SPEED = 400 RPM (2000 RPM OUTPUT)

DRAWING SCALE 1/8 207214-300-01



RIGHT ANGLE MILL HEAD
MOUNTS VERTICALLY TO HELLER MACHINING CENTER
GEAR RATIO = 1.0 TO 0.5 REDUCTION
GEAR CAP. = 1.0 HP. PER 100 RPM OF INPUT

DRAWING SCALE 1/4 K11489