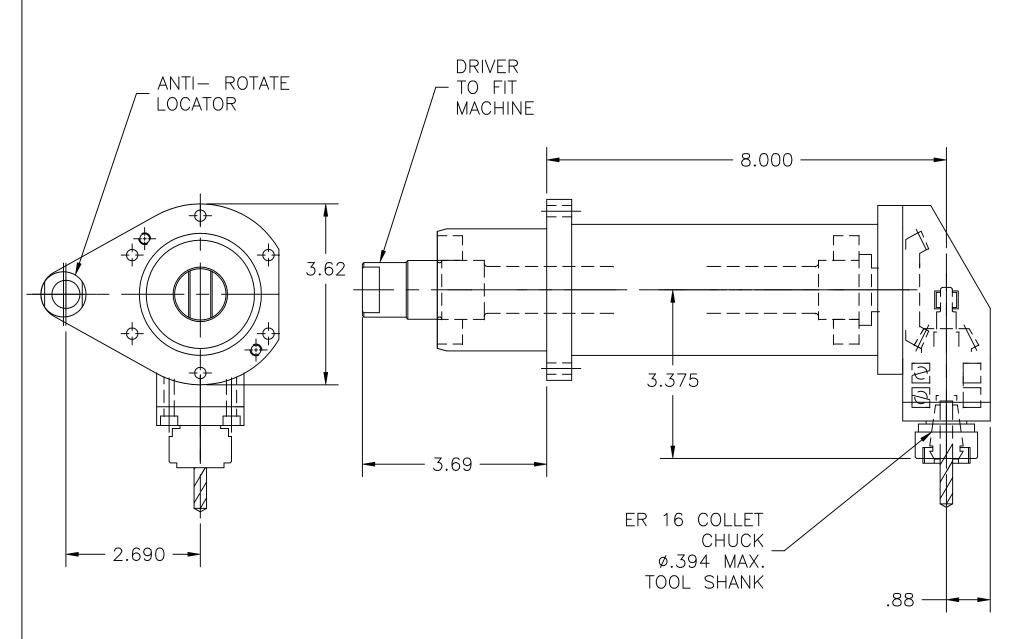

RIGHT ANGLE DRILL ATTACHMENT
MOUNTS VERTICALLY
TO SUGINO HMC TURRET
GEAR RATIO = 1.0 TO 2.0 INCREASE
GEAR CAP. = 0.25 HP. PER 100 RPM OUTPUT

DRAWING SCALE 1/2 96113-300

OFFSET SPEEDER ATTACHMENT
MOUNTS VERTICALLY TO INGERSOLL MILL
GEAR RATIO = 1 TO 5 INCREASE
GEAR CAP. = 10 HP. PER 100 RPM OUTPUT
NOT TO EXCEED 100 HP.