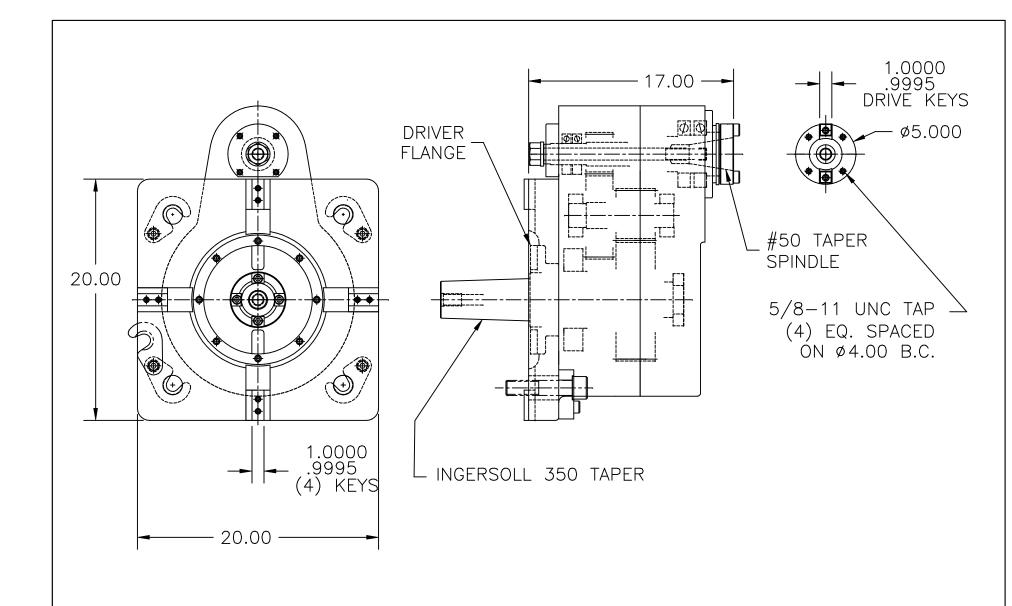

## LARGE VMC ATTACHMENTS IDEA BOOK



Key Products, Inc. 10600 W. Glenbrook Ct. Milwaukee, WI 53224 414-355-5399

http://www.keyproducts.net

Key Products designs and manufactures machining attachments. This book includes some examples of previous projects. However, we can produce an attachment for your specific application.



RIGHT ANGLE DRILL ATTACHMENT
MOUNTS VERTICALLY
TO SUGINO HMC TURRET
GEAR RATIO = 1.0 TO 2.0 INCREASE
GEAR CAP. = 0.25 HP. PER 100 RPM OUTPUT

DRAWING SCALE 1/2 96113-300



















OFFSET SPEEDER ATTACHMENT
MOUNTS VERTICALLY TO INGERSOLL MILL
GEAR RATIO = 1 TO 5 INCREASE
GEAR CAP. = 10 HP. PER 100 RPM OUTPUT
NOT TO EXCEED 100 HP.

MAX. INPUT SPEED = 400 RPM (2000 RPM OUTPUT)

DRAWING SCALE 1/8 207214-300-01



RIGHT ANGLE MILL HEAD
MOUNTS VERTICALLY TO HELLER MACHINING CENTER
GEAR RATIO = 1.0 TO 0.5 REDUCTION
GEAR CAP. = 1.0 HP. PER 100 RPM OF INPUT

DRAWING SCALE 1/4 K11489